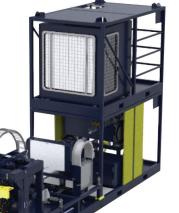

#### **Casing and Tubular Running Systems**

Connected to any top drive, the CRT delivers high RPMs and the ability to rotate, reciprocate, and circulate the casing string during casing running or Casing while Drilling (CwD) operations.

# Rig Integrated Offline Make-Up and Handling Systems