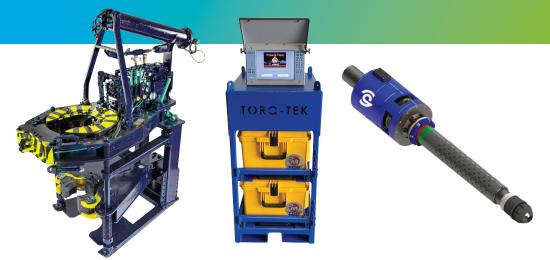

#### **Casing and Tubular Running Systems**

Connected to any top drive, the CRT delivers high RPMs and the ability to rotate, reciprocate, and circulate the casing string during casing running or Casing while Drilling (CwD) operations.

# Rig Integrated Offline Make-Up and Handling Systems