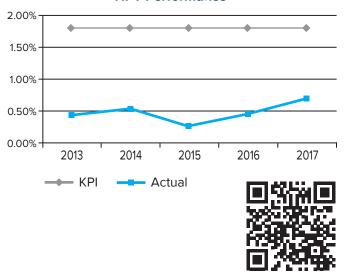

#### **NPT Performance**

Energy. Well engineered.

Find out more at **parkerwellbore.com** ©2021 Parker Wellbore. All Rights Reserved.

#### Results

- PT DATI is recognized by clients as the number 1 drilling contractor within Indonesian market
- Less than 1% NPT on rigs due to committed preventive maintenance and crew competency
- IADC Awards for Outstanding Safety Performance